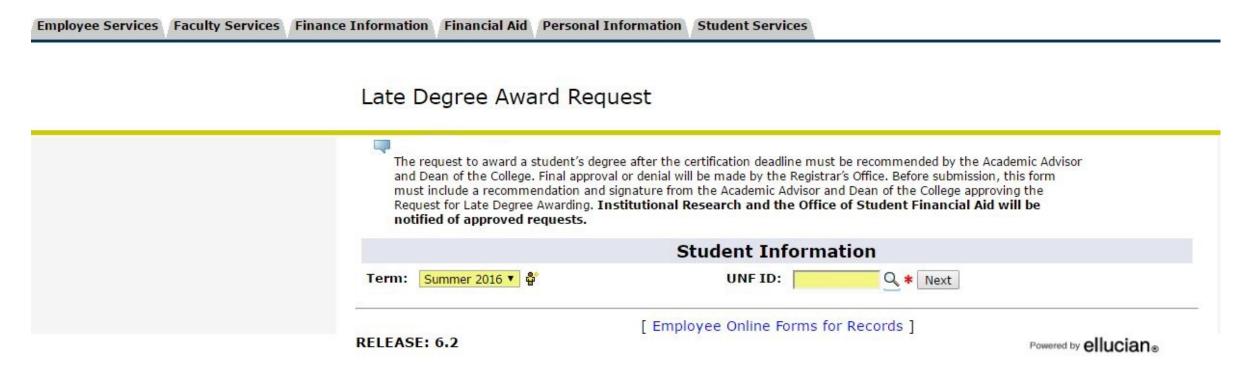

#### Select the term

- There are two ways to pull up eligible students.
  - The first is to choose the magnifying glass icon. And then clicking "Search" in the box that opens
  - The second is to enter the student's N# and clicking "Next."