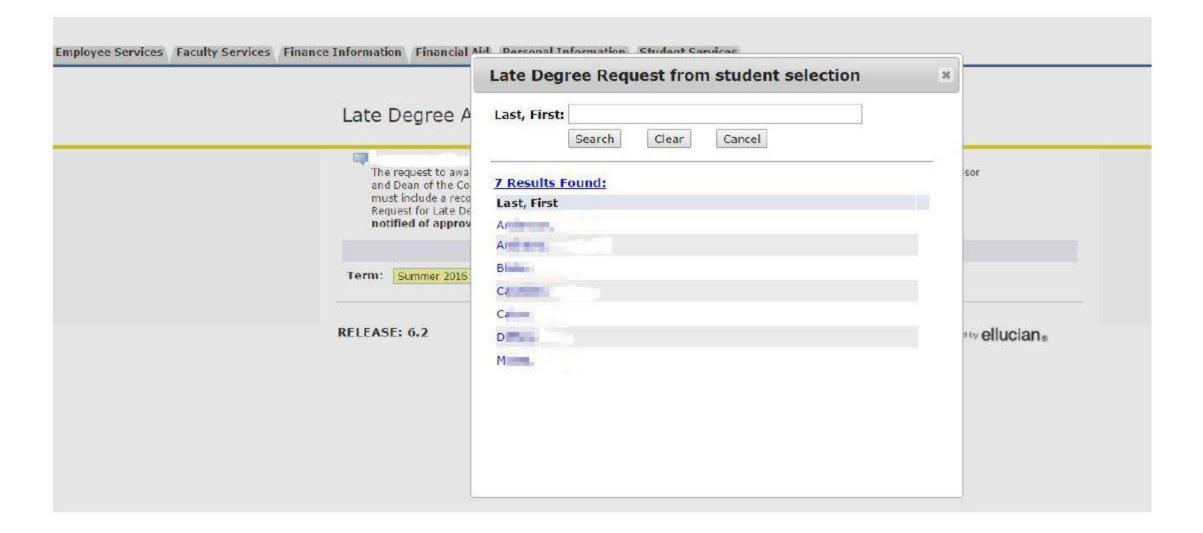

#### Select the term

- There are two ways to pull up eligible students.
  - The first is to choose the magnifying glass icon. And then clicking "Search" in the box that opens
  - The second is to enter the student's N# and clicking "Next."

 If you clicked search, all students eligible for a later degree award will populate in alphabetical order.

 After selecting a student, use the drop-down box to select the program and then click "Next."