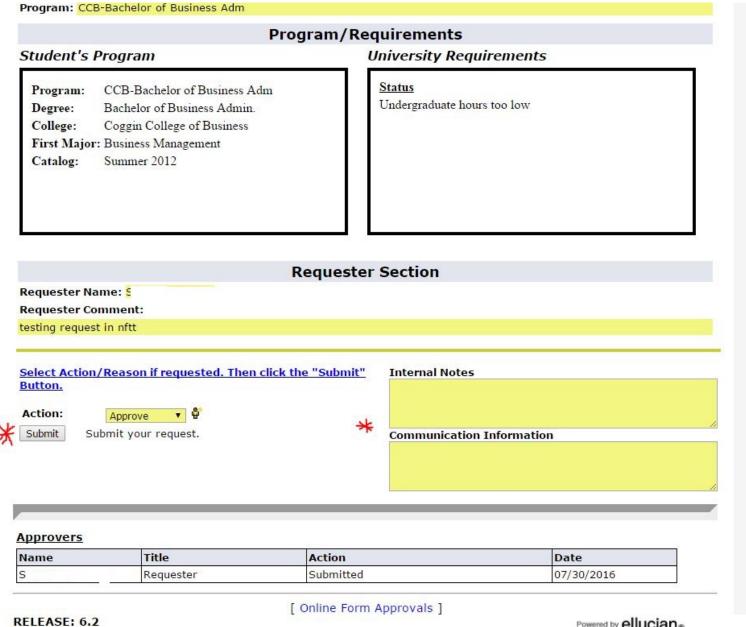

• The Dean will select an action using the drop-down menu.

|                                                                                           |                                                | Student     | Information                 |  |
|-------------------------------------------------------------------------------------------|------------------------------------------------|-------------|-----------------------------|--|
| erm: Sumi                                                                                 | mer 2016                                       | UNF ID: NOO | Name:                       |  |
| rogram: Co                                                                                | CB-Bachelor of Business Adr                    | m           |                             |  |
|                                                                                           |                                                |             |                             |  |
|                                                                                           |                                                | Program/    | Requirements                |  |
| Student's                                                                                 | Program                                        |             | University Requirements     |  |
| Program:                                                                                  | CCB-Bachelor of Busines                        | os Adm      | Status                      |  |
| Degree:                                                                                   | Bachelor of Business Admin.                    |             | Undergraduate hours too low |  |
| College:                                                                                  | Coggin College of Busine                       | 1100000     |                             |  |
|                                                                                           | or: Business Management                        | 33          |                             |  |
| Catalog:                                                                                  | Summer 2012                                    |             |                             |  |
| Catalog:                                                                                  | Summer 2012                                    |             |                             |  |
|                                                                                           |                                                |             |                             |  |
|                                                                                           |                                                |             |                             |  |
|                                                                                           |                                                |             |                             |  |
|                                                                                           |                                                |             |                             |  |
|                                                                                           |                                                |             |                             |  |
|                                                                                           |                                                |             |                             |  |
|                                                                                           |                                                | Reques      | ter Section                 |  |
| equester N                                                                                | lame: <mark>S</mark>                           | Reques      | ter Section                 |  |
|                                                                                           |                                                | Reques      | ter Section                 |  |
| equester C                                                                                | Comment:                                       | Reques      | ter Section                 |  |
| equester C                                                                                | Comment:                                       | Reques      | ter Section                 |  |
| equester C<br>esting reque                                                                | Comment:<br>est in nftt                        |             |                             |  |
| equester C<br>esting reque                                                                | Comment:                                       |             |                             |  |
| equester C<br>esting reque                                                                | comment: est in nftt n/Reason if requested. Tl |             |                             |  |
| equester C<br>esting reque                                                                | Comment:<br>est in nftt                        |             |                             |  |
| equester C<br>esting reque                                                                | comment: est in nftt n/Reason if requested. Tl |             |                             |  |
| equester C<br>esting reque                                                                | comment: est in nftt n/Reason if requested. Tl |             |                             |  |
| equester Cesting requeseed elect Action:                                                  | comment: est in nftt n/Reason if requested. Tl |             |                             |  |
| Requester Magnester Constitution Requester Constitution Registration:  pprovers  pprovers | comment: est in nftt n/Reason if requested. Tl |             |                             |  |

- The Dean can make any necessary notes and then click "Submit."
- The request is now sent to Records for a final decision.

Powered by ellucian.