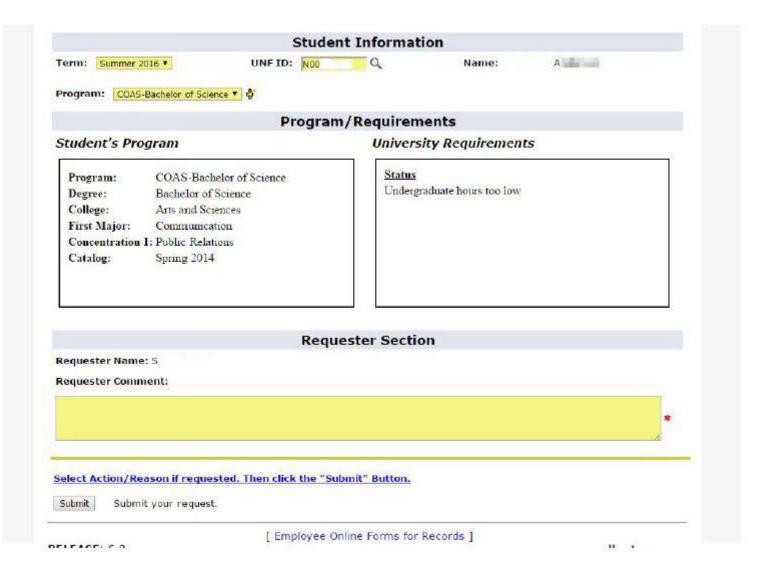

- Enter any necessary comments and then click "Submit."
- The request is then sent to the college Dean for a decision.
- After the Dean has entered a decision, the request is sent to Records for a final decision.