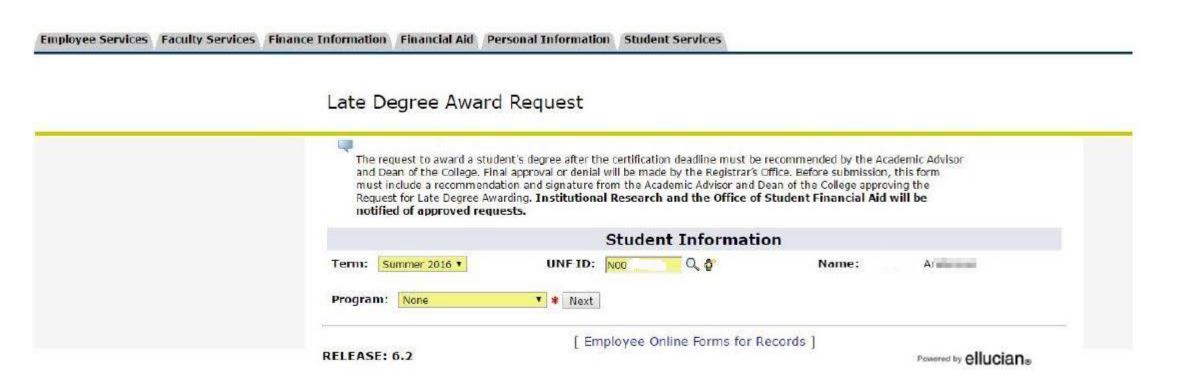

 If you clicked search, all students eligible for a later degree award will populate in alphabetical order.

 After selecting a student, use the drop-down box to select the program and then click "Next."