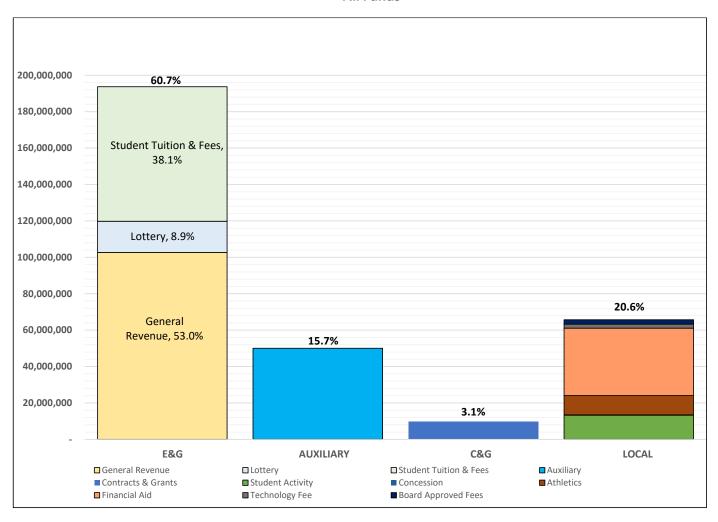

## 2019-2020 Operating Budget All Funds

Caption: 2019-2020 Operating Budget All Funds

E&G: 60.7% of total operating budget (38.1% for Student Tuition and Fees, 8.9% for Lottery, 53.0% for

General Revenue). Auxiliary: 15.7% of total operating budget.

C&G: 3.1% of total operating budget.

Local: 20.6% of total operating budget.

## **Operating Budget Table:**

|                                   | E&G           | <b>AUXILIARY</b> | C&G         | LOCAL        | TOTAL         |       |
|-----------------------------------|---------------|------------------|-------------|--------------|---------------|-------|
| <b>General Revenue</b>            | 102,647,146   |                  |             |              | 102,647,146   | 32.2% |
| Lottery                           | 17,167,641    |                  |             |              | 17,167,641    | 5.4%  |
| <b>Student Tuition &amp; Fees</b> | 73,884,501    |                  |             |              | 73,884,501    | 23.1% |
| Auxiliary                         |               | 50,028,688       |             |              | 50,028,688    | 15.7% |
| <b>Contracts &amp; Grants</b>     |               |                  | 9,851,881   |              | 9,851,881     | 3.1%  |
| Student Activity                  |               |                  |             | 13,252,350   | 13,252,350    | 4.2%  |
| Concession                        |               |                  |             | 212,374      | 212,374       | 0.1%  |
| Athletics                         |               |                  |             | 10,586,444   | 10,586,444    | 3.3%  |
| Financial Aid                     |               |                  |             | 37,000,000   | 37,000,000    | 11.6% |
| Technology Fee                    |               |                  |             | 2,268,623    | 2,268,623     | 0.7%  |
| <b>Board Approved Fees</b>        |               |                  |             | 2,376,040    | 2,376,040     | 0.7%  |
| Total                             | \$193,699,288 | \$50,028,688     | \$9,851,881 | \$65,695,831 | \$319,275,688 | 100%  |