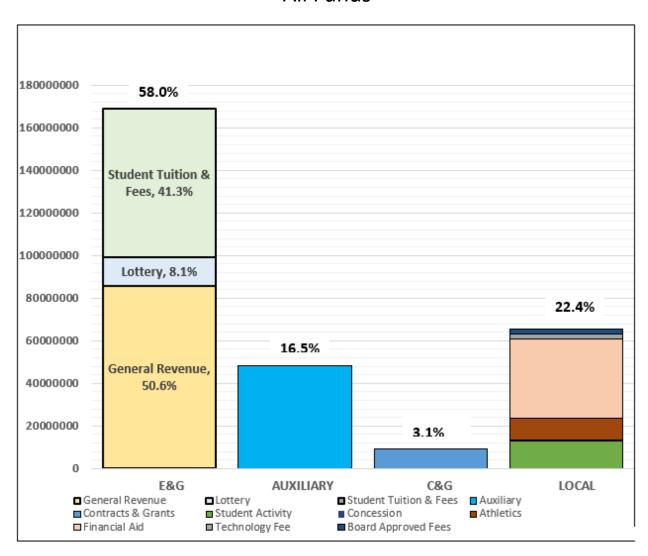

## **Caption:**

E&G: 58% of budget (41.3% for Student Tuition & Fees, 8.1% for Lottery, 50.6% for General Revenue).

Auxiliary: 16.5% of budget.

C & G: 3.1% of budget.

Local: 22.4% of budget.

## **Operating Budget Table:**

|                                   | E&G           | <b>AUXILIARY</b> | C&G         | LOCAL        | TOTAL         |       |
|-----------------------------------|---------------|------------------|-------------|--------------|---------------|-------|
| <b>General Revenue</b>            | 85,509,518    |                  |             |              | 85,509,518    | 26.5% |
| Lottery                           | 13,738,930    |                  |             |              | 13,738,930    | 4.9%  |
| <b>Student Tuition &amp; Fees</b> | 69,884,501    |                  |             |              | 69,884,501    | 23.4% |
| Auxiliary                         |               | 48,220,801       |             |              | 48,220,801    | 19.3% |
| <b>Contracts &amp; Grants</b>     |               |                  | 8,966,334   |              | 8,966,334     | 3.7%  |
| <b>Student Activity</b>           |               |                  |             | 13,061,217   | 13,061,217    | 4.2%  |
| Concession                        |               |                  |             | 212,374      | 212,374       | 0.0%  |
| Athletics                         |               |                  |             | 10,517,537   | 10,517,537    | 3.3%  |
| Financial Aid                     |               |                  |             | 37,000,000   | 37,000,000    | 13.2% |
| Technology Fee                    |               |                  |             | 2,166,975    | 2,166,975     | 0.7%  |
| <b>Board Approved Fees</b>        |               |                  |             | 2,301,376    | 2,301,376     | 0.7%  |
| Total                             | \$169,132,949 | \$48,220,801     | \$8,966,334 | \$65,259,479 | \$291,579,563 | 100%  |
|                                   | 58.0%         | 16.5%            | 3.1%        | 22.4%        |               |       |