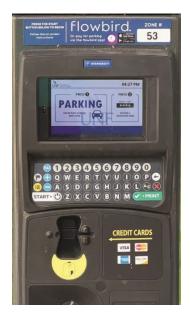

Make sure to park "nose-in" so that your license plate is visible from the driving lane. Take note (or take a picture) of your vehicle license plate to enter at the kiosk.

KIOSK

- 2. At kiosk, press 2 for Pay By Plate Parking using Department or Event Codes:
  - Enter license plate number and follow on-screen prompts to purchase permit.
  - Note: the State of Florida does not use the letter O, only the number zero.
  - Kiosk will print a receipt of purchase this does not need to be placed in vehicle window.
  - Be sure to park nose in so your vehicle's tag is visible to the license recognition cameras.