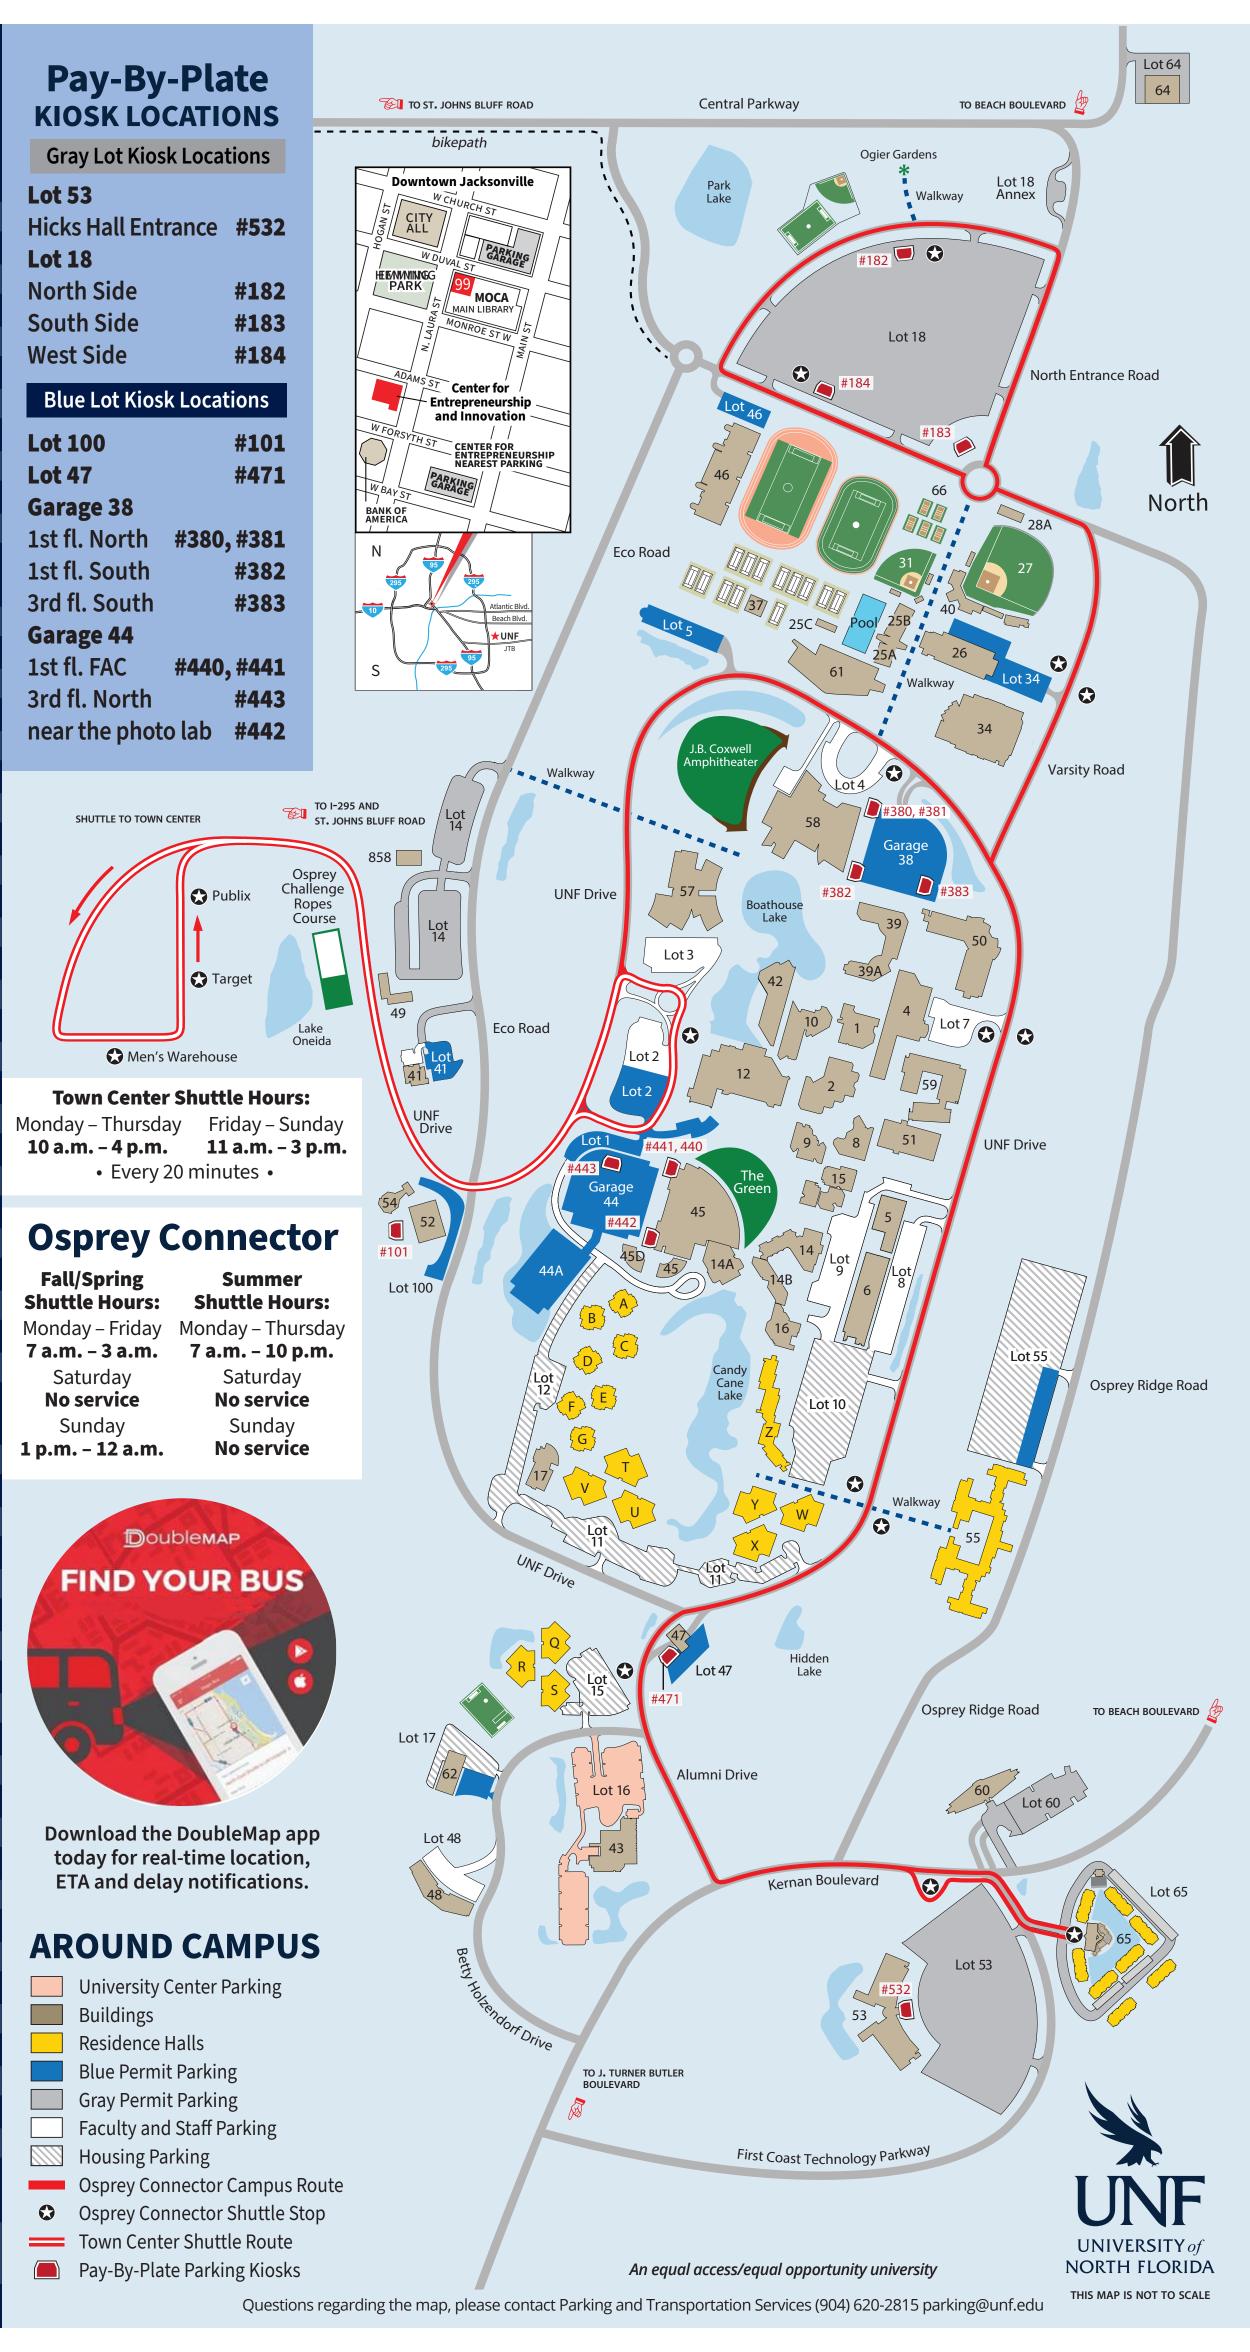

| Campus Shuttle N                                                                  | Лар             |
|-----------------------------------------------------------------------------------|-----------------|
| Building Name Building Nu                                                         |                 |
| J. J. Daniel Hall                                                                 | 1               |
| Founders Hall<br>Skinner - Jones Hall                                             | 2<br>4          |
| Physical Facilities                                                               | 5               |
| UNF Annex                                                                         | 6               |
| Roy Lassiter Hall<br>Frederick H. Schultz Hall                                    | 8<br>9          |
| Building 10                                                                       | 10              |
| Thomas G. Carpenter Library                                                       | 12              |
| Andrew A. Robinson Jr. Building Andrew A. Robinson Jr. Theater                    | 14<br>14A       |
| Housing & Residence Life                                                          | 14B             |
| John E. Mathews Jr. Computer Science Building                                     | 15              |
| Osprey Commons                                                                    | 16              |
| Osprey Clubhouse                                                                  | 17<br>25 A      |
| Competition Pool Complex Building A Competition Pool Complex Building B           | 25A<br>25B      |
| Competition Pool Equipment Building                                               | 25C             |
| UNF Field House<br>Harmon Baseball Stadium                                        | 26<br>27        |
| Batting/Pitching Facility                                                         | 28A             |
| Softball Complex                                                                  | 31              |
| UNF Arena<br>Tennis Clubhouse                                                     | 34<br>37        |
| Arena Parking Garage                                                              | 38              |
| J. Brooks Brown Hall                                                              | 39              |
| J. Brooks Brown Hall Addition Osprey Nest (Baseball)                              | 39A<br>40       |
| Martin P. Garris Police Building                                                  | 41              |
| Coggin College of Business                                                        | 42              |
| Adam W. Herbert University Center Fine Arts Center Parking Garage                 | 43<br>44        |
| Fine Arts Center Parking Garage Annex                                             | 44A             |
| Fine Arts Center                                                                  | 45<br>45        |
| Ceramics Lab Photo Lab                                                            | 45<br>45D       |
| Hodges Stadium                                                                    | 46              |
| Parking Administration UNF Golf Complex                                           | 47              |
| at the Hayt Learning Center                                                       | 48              |
| UNF Preschool                                                                     | 49              |
| Science and Engineering Building Social Sciences Building                         | 50<br>51        |
| Parking Services                                                                  | 52              |
| Ann and David Hicks Hall                                                          | 53<br>54        |
| J. M. Golden (Eco) Education Pavilion Osprey Fountains                            | 54<br>55        |
| Tom and Betty Petway Hall                                                         | 57              |
| John A. Delaney Student Union Biological Sciences Building                        | 58<br>59        |
| Alumni Hall                                                                       | 60              |
| Student Wellness Complex                                                          | 61              |
| Housing Maintenance Building Campus Maintenance Facility                          | 62<br>64        |
| The Flats at UNF                                                                  | 65              |
| Cooper Beach Volleyball Courts                                                    | 66              |
| Ogier Gardens<br>Greenhouse                                                       | <b>*</b><br>858 |
| Osprey Village                                                                    | A-G             |
| Osprey Covo                                                                       | Q-S             |
| Osprey Cove Osprey Landing                                                        | T-V<br>W-Y      |
| Osprey Hall                                                                       | Z               |
| Museum of Contemporary Art Jacksonville (MOCA) 99, se Center for Entrepreneurship | ee inset        |
|                                                                                   | ee inset        |