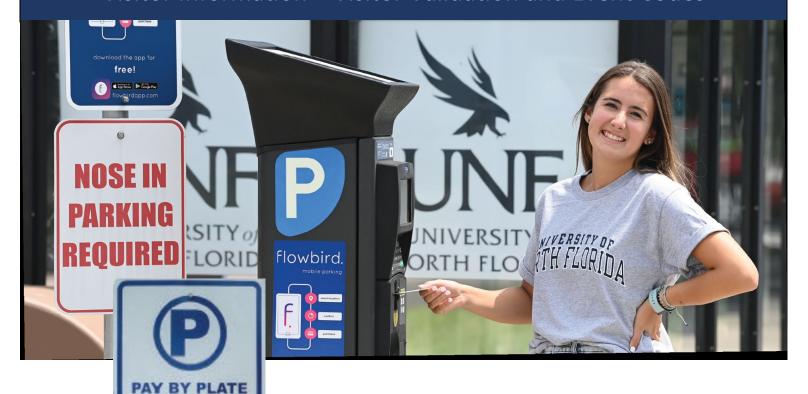

## UNIVERSITY of NORTH FLORIDA

Visitor Information – Visitor Validation and Event Codes

1. Drive up to kiosks at campus entrances, or park in the preferred lot and walk to the nearest kiosk. (locations can be found on campus map)

Make sure to park "nose-in" so that your license plate is visible from the driving lane. Take note (or take a picture) of your vehicle license plate to enter at the kiosk.

KIOSK

- 2. At kiosk, press 2 for Pay By Plate Parking using Department or Event Codes:
  - Enter license plate number and follow on-screen prompts to purchase permit.
  - Note: the State of Florida does not use the letter O, only the number zero.
  - Kiosk will print a receipt of purchase this does not need to be placed in vehicle window.
  - Be sure to park nose in so your vehicle's tag is visible to the license recognition cameras.