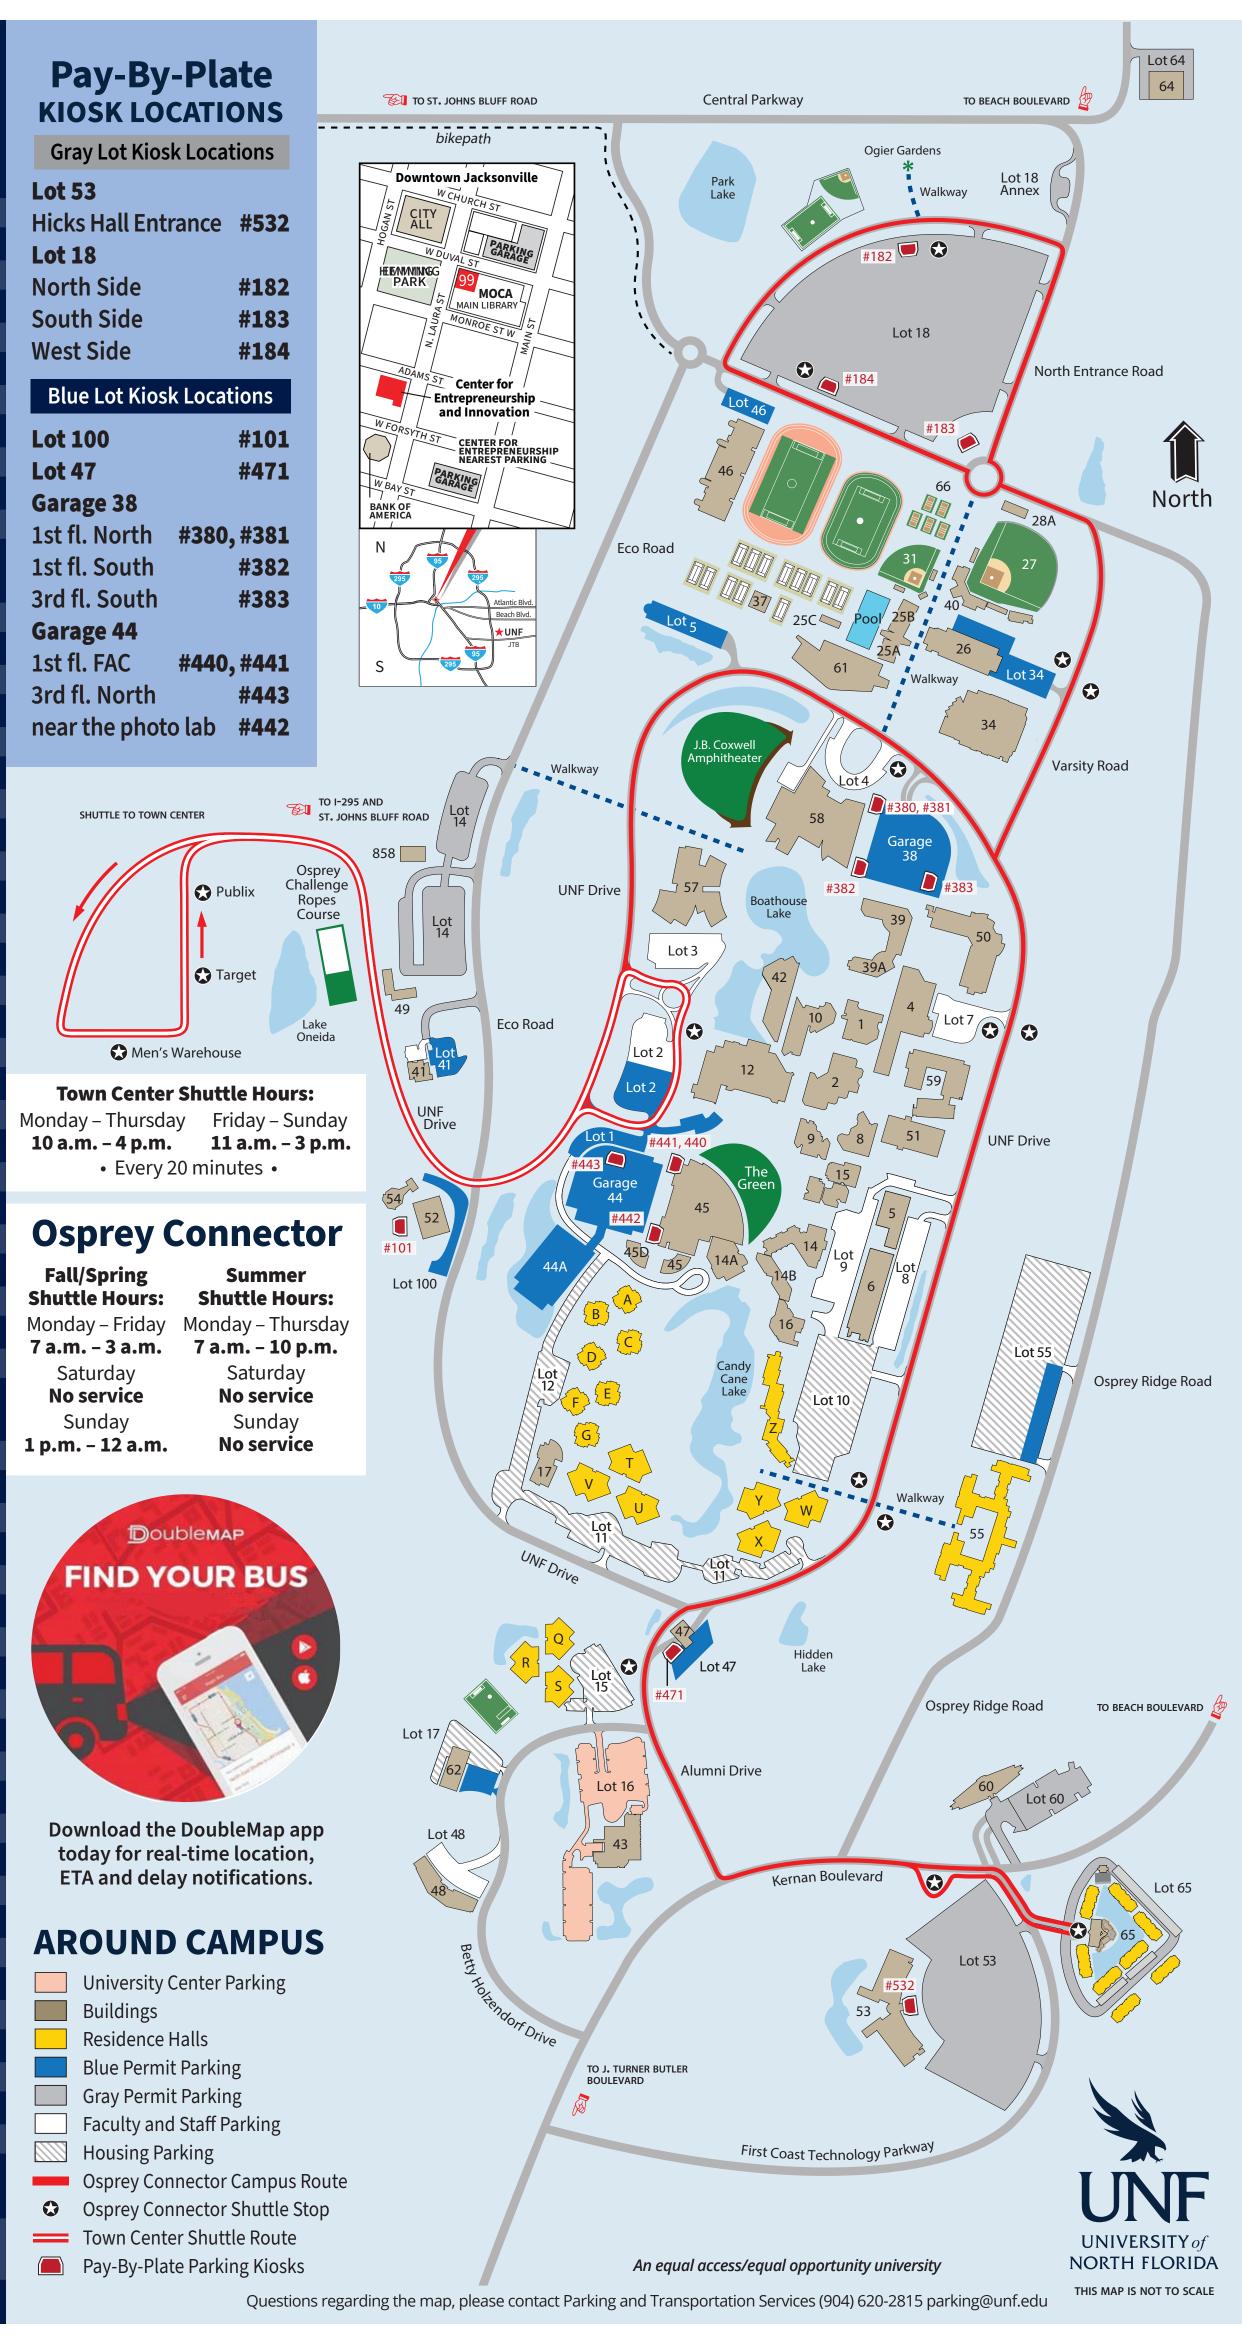

| Campus Shuttle M                                                                  | lap          |
|-----------------------------------------------------------------------------------|--------------|
| Building Name Building Nu                                                         |              |
| J. J. Daniel Hall                                                                 | 1            |
| Founders Hall<br>Skinner - Jones Hall                                             | 2<br>4       |
| Physical Facilities                                                               | 5            |
| UNF Annex<br>Roy Lassiter Hall                                                    | 6<br>8       |
| Frederick H. Schultz Hall                                                         | 9            |
| Building 10                                                                       | 10           |
| Thomas G. Carpenter Library<br>Andrew A. Robinson Jr. Building                    | 12<br>14     |
| Andrew A. Robinson Jr. Theater                                                    | 14A          |
| Housing & Residence Life John E. Mathews Jr. Computer                             | 14B          |
| Science Building                                                                  | 15           |
| Osprey Commons                                                                    | 16           |
| Osprey Clubhouse Competition Pool Complex Building A                              | 17<br>25A    |
| Competition Pool Complex Building B                                               | 25B          |
| Competition Pool Equipment Building UNF Field House                               | 25C<br>26    |
| Harmon Baseball Stadium                                                           | 27           |
| Batting/Pitching Facility                                                         | 28A          |
| Softball Complex UNF Arena                                                        | 31<br>34     |
| Tennis Clubhouse                                                                  | 37           |
| Arena Parking Garage<br>J. Brooks Brown Hall                                      | 38<br>39     |
| J. Brooks Brown Hall Addition                                                     | 39A          |
| Osprey Nest (Baseball)                                                            | 40           |
| Martin P. Garris Police Building Coggin College of Business                       | 41<br>42     |
| Adam W. Herbert University Center                                                 | 43           |
| Fine Arts Center Parking Garage Fine Arts Center Parking Garage Annex             | 44<br>44A    |
| Fine Arts Center Farking Garage Annex  Fine Arts Center                           | 45           |
| Ceramics Lab                                                                      | 45           |
| Photo Lab<br>Hodges Stadium                                                       | 45D<br>46    |
| Parking Administration                                                            | 47           |
| UNF Golf Complex at the Hayt Learning Center                                      | 48           |
| UNF Preschool                                                                     | 49           |
| Science and Engineering Building                                                  | 50           |
| Social Sciences Building Parking Services                                         | 51<br>52     |
| Ann and David Hicks Hall                                                          | 53           |
| J. M. Golden (Eco) Education Pavilion Osprey Fountains                            | 54<br>55     |
| Tom and Betty Petway Hall                                                         | 57           |
| John A. Delaney Student Union                                                     | 58           |
| Biological Sciences Building<br>Alumni Hall                                       | 59<br>60     |
| Student Wellness Complex                                                          | 61           |
| Housing Maintenance Building Campus Maintenance Facility                          | 62<br>64     |
| The Flats at UNF                                                                  | 65           |
| Cooper Beach Volleyball Courts                                                    | 66           |
| Ogier Gardens<br>Greenhouse                                                       | <b>*</b> 858 |
| Osprey Village                                                                    | A-G          |
| Osprey Cove                                                                       | Q-S<br>T-V   |
| Osprey Cove<br>Osprey Landing                                                     | W-Y          |
| Osprey Hall                                                                       | Z            |
| Museum of Contemporary Art Jacksonville (MOCA) 99, se Center for Entrepreneurship | e inset      |
|                                                                                   | e inset      |